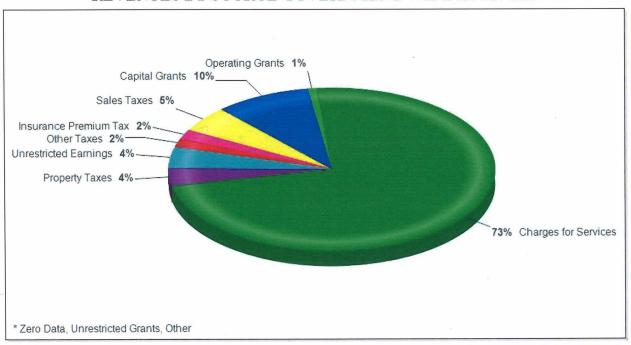

Total government-wide revenues for 2018 were \$23.85 million. These revenues consisted of \$2.95 million in taxes, \$2.49 million in grants and contributions, \$1.01 million in investment earnings and \$17.41 million in charges for services. Of this amount, \$2.9 million was in governmental activities and \$14.5 million in business-type activities.

#### REVENUES BY SOURCE-GOVERNMENT-WIDE ACTIVITY

Government-wide expenses were \$20.62 million for 2018, of which \$6.39 million were for governmental activities and \$14.23 million for business-type activities.