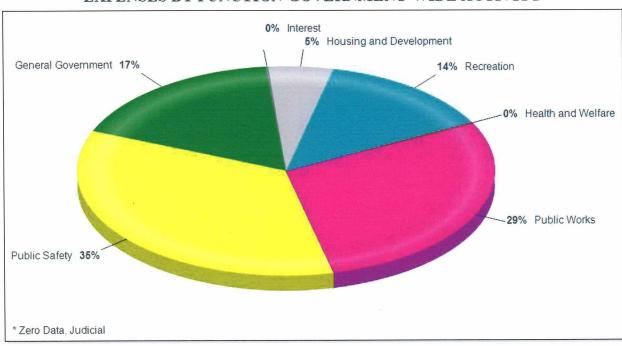

#### REVENUES BY SOURCE-GOVERNMENT-WIDE ACTIVITY

Government-wide expenses were \$20.62 million for 2018, of which \$6.39 million were for governmental activities and \$14.23 million for business-type activities.

EXPENSES BY FUNCTION-GOVERNMENT-WIDE ACTIVITY

Note: Graph may not equal 100% due to rounding.