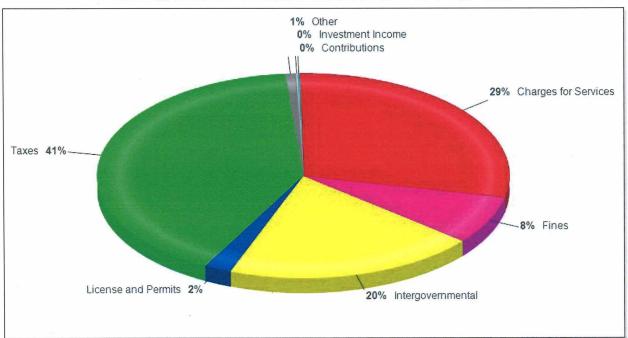

REVENUES BY SOURCE-GOVERNMENTAL FUNDS

Note: Graph may not equal 100% due to rounding.